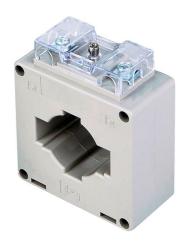

# **Current Transformer Type ECH60 Series**

The ECH60 series current transformer is compact, smaller than other models with the current ratio of the transformer is small, clamshell-style terminal cover is well protected for the second terminal.