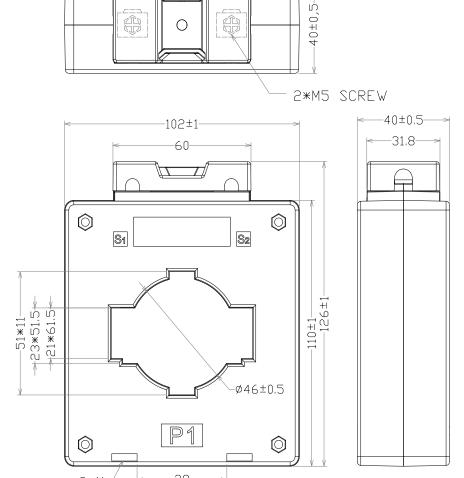

### **Mechanical Dimensions in mm**

#### **FEATURES**

- 21x61.5 window size
- Custom design Turns-Ratio available
- Rigid housing case with UL 94V-0 durable plastic
- Output Terminal: M5 terminal
- Approximate weight 500g