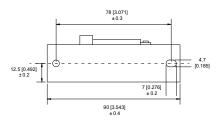

# CONNECTION DIAGRAM

Right View

### Secondary terminals

Terminal 1 18~35V
Terminal 2 GND

**Bottom View** 