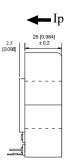

Series are AC current transducers. The CT can be mounted to existing panels, such as control centers or load centers, to measure or monitor wattage.





### STANDARD PART NUMBERS

| MODEL     | INPUT CURRENT | AVAILABLE OUTPUT                               |
|-----------|---------------|------------------------------------------------|
| ETD100-A  | 100 A         | POWER SUPPLY@18~35V<br>CURRENT OUTPUTS @4~20mA |
| ETD200-A  | 200 A         |                                                |
| ETD500-A  | 500 A         |                                                |
| ETD800-A  | 800 A         |                                                |
| ETD1000-A | 1000 A        |                                                |

### **DIMENSIONS(MM)**

# CONNECTION DIAGRAM







Right View





### Secondary terminals

Terminal 1 18~35V
Terminal 2 GND

**Bottom View** 

## **APPLICATION**

- Current Measurement
- Electrical load monitoring
- Energy and sub-metering products
- Network equipment
- Instruments and sensors
- Control systems
- Go GREEN initiatives

## **SPECIFICATIONS**

- Standard Input Current 0-1000A
- Frequency 50Hz 400Hz
- Standard accuracy 1%
- Approximate weight 350g
- Clamping voltage on selected models