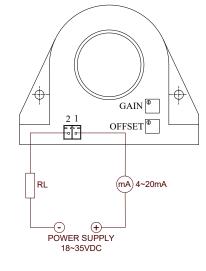

# CONNECTION DIAGRAM

Right View

### Secondary terminals

Terminal 1 18~35V
Terminal 2 GND

**Bottom View** 