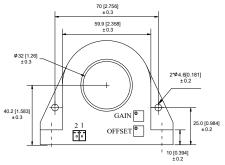

ies**

The ETD-A Series are AC current transducers. The CT can be mounted to existing panels, such as control centers or load centers, to measure or monitor wattage.





### STANDARD PART NUMBERS

| MODEL     | INPUT CURRENT | AVAILABLE OUTPUT                               |
|-----------|---------------|------------------------------------------------|
| ETD100-A  | 100 A         | POWER SUPPLY@18~35V<br>CURRENT OUTPUTS @4~20mA |
| ETD200-A  | 200 A         |                                                |
| ETD500-A  | 500 A         |                                                |
| ETD800-A  | 800 A         |                                                |
| ETD1000-A | 1000 A        |                                                |

### **DIMENSIONS(MM)**

# CONNECTION DIAGRAM







Right View





### Secondary terminals

Terminal 1 18~35V
Terminal 2 GND

**Bottom View** 

## **APPLICATION**

- Current Measurement
- Electrical load monitoring
- Energy and sub-metering products
- Network equipment
- Instruments and sensors
- Control systems
- Go GREEN initiatives

## **SPECIFICATIONS**

- Standard Input Current 0-1000A
- Frequency 50Hz 400Hz
- Standard accuracy 1%
- Approximate weight 350g
- Clamping voltage on selected models