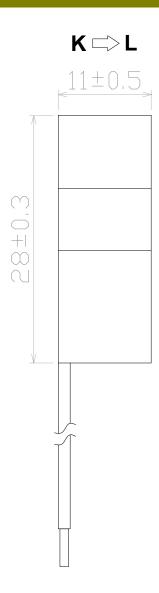

### **FEATURES**

- 0.276" window opening (ID)
- Custom design Turns-Ratio available
- Rigid housing case with UL 94V-0 durable plastic
- PVC wire leads—26~24AWG
- Approximate weight 15g