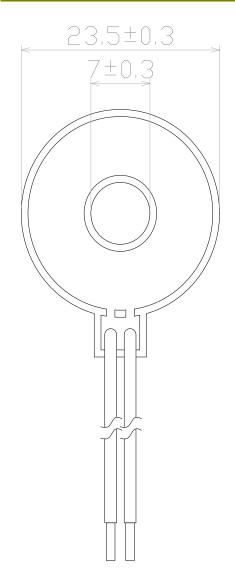

### **FEATURES**

- 0.276" window opening (ID)
- Custom design Turns-Ratio available
- Rigid housing case with UL 94V-0 durable plastic
- PVC wire leads—26~24AWG
- Approximate weight 15g