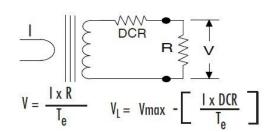

|
| ECO07-60 | 60 A          |                                                                                        |











# **APPLICATIONS**

- Energy and sub-metering products
- Electrical load monitoring
- Network equipment
- Instruments and sensors
- Control systems
- Go GREEN initiatives

### **FEATURES**

- 0.276" window opening (ID)
- Custom design Turns-Ratio available
- Rigid housing case with UL 94V-0 durable plastic
- PVC wire leads—26~24AWG
- Approximate weight 15g

### **SPECIFICATIONS**

- Standard Input Current 0.1-60A
- Frequency 50Hz 400Hz
- Standard accuracy 0.2, 0.5,1
- Insulation Voltage 4000 Vac/1min
- Operating Temp. -40°C to +65°C
- Storage Temp. -45°C to +85 °C
- ANSI C57.13 and IEC61869-2 Standards

# **Connection Diagram**